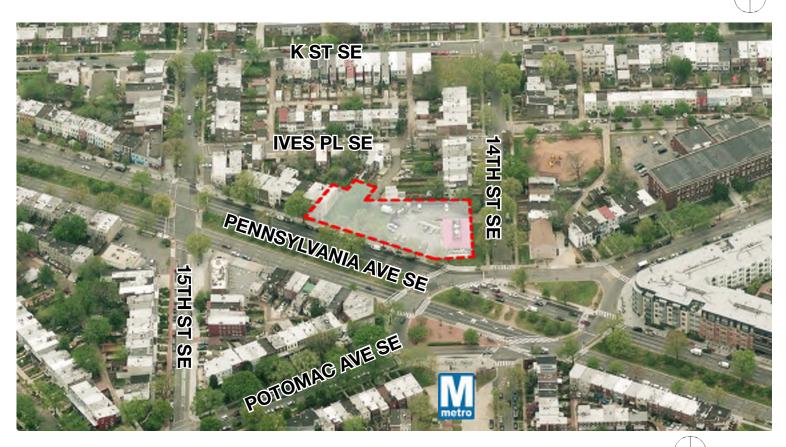

1 PER 300 SF OF GFA AND CELLAR AREA IN EXCESS OF 3000 SF         1 PER 750 SF OF GFA IN EXCESS OF 3000 SF         29 REQUIRED           LOADING BERTHS - 2 @ 30 FEET         LOADING BERTHS - 2 @ 30 FEET         LOADING BERTHS - 2 @ 30 FEET         LOADING PLATFORMS - 2 @ 100 SF           -1 @ 20 FEET         LOADING PLATFORMS - 1 @ 20 FEET         LOADING BERTHS - 1 @ 20 FEET         LOADING BERTHS - 1 @ 20 FEET         LOADING PLATFORMS - 1 @ 20 FEET         LOADING PLATFORMS - 1 @ 200 SF         SERVICE DELIVERY SPACES SPACE |  |







**November 4, 2015** 















**November 4, 2015** 



PENNSYLVANIA AVE - SOUTH SIDE STREET ELEVATION



PENNSYLVANIA AVE - NORTH SIDE STREET ELEVATION



14TH ST - EAST SIDE STREET ELEVATION



14TH ST - WEST SIDE STREET ELEVATION



















PENNSYLVANIA AVE - SOUTH SIDE STREET ELEVATION



14TH ST - EAST SIDE STREET ELEVATION





1401PENNSYLVANIA

CASRIEGIET

ANTUNOVICH
ASSOCIATES

VALUE I URBAN I CHARACTER

ANTUNOVICH
ASSOCIATES

**ARCHITECTURE**