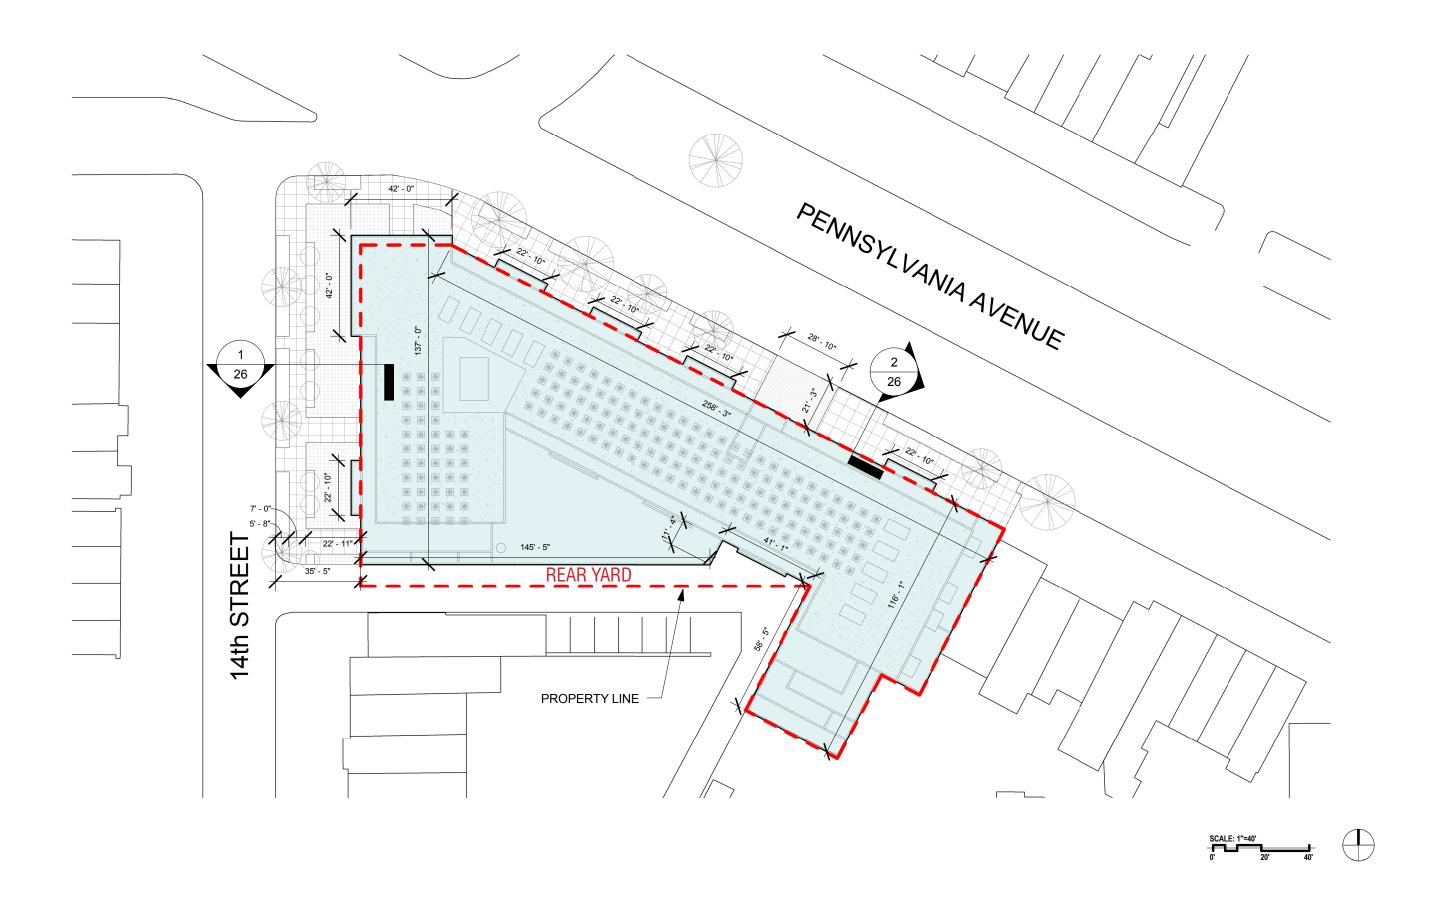

STORMWATER MANAGEMENT PLAN
ZONING COMMISSIO
District of Columbia
CASE NO.15-12
EXHIBIT NO.9A1

| ZONING DATA SUMMARY - 1401 PENNSYLVANIA AVE, SE WASHINGTON, DC 20003 |                                                                                                                                                                                                                                                                                                                                                                                                                                             |                                                                                                                                                                                                                                                                                                                                                                                                                                                                                                                                                                                                                                                                                                                                                                                                                                                                                                                                                                                                                                                                                                                    |                                                                                                                                                                                                                                                                                                                                                                                                                                                                                                                                                                                                                                                                                                                                                                                                                                                                                                                                                                                                                                                                                                                                                                                                                                                                                                                                                                                                        |  |
|----------------------------------------------------------------------|---------------------------------------------------------------------------------------------------------------------------------------------------------------------------------------------------------------------------------------------------------------------------------------------------------------------------------------------------------------------------------------------------------------------------------------------|--------------------------------------------------------------------------------------------------------------------------------------------------------------------------------------------------------------------------------------------------------------------------------------------------------------------------------------------------------------------------------------------------------------------------------------------------------------------------------------------------------------------------------------------------------------------------------------------------------------------------------------------------------------------------------------------------------------------------------------------------------------------------------------------------------------------------------------------------------------------------------------------------------------------------------------------------------------------------------------------------------------------------------------------------------------------------------------------------------------------|--------------------------------------------------------------------------------------------------------------------------------------------------------------------------------------------------------------------------------------------------------------------------------------------------------------------------------------------------------------------------------------------------------------------------------------------------------------------------------------------------------------------------------------------------------------------------------------------------------------------------------------------------------------------------------------------------------------------------------------------------------------------------------------------------------------------------------------------------------------------------------------------------------------------------------------------------------------------------------------------------------------------------------------------------------------------------------------------------------------------------------------------------------------------------------------------------------------------------------------------------------------------------------------------------------------------------------------------------------------------------------------------------------|--|
| ALLOWED/ REQUIRED                                                    |                                                                                                                                                                                                                                                                                                                                                                                                                                             |                                                                                                                                                                                                                                                                                                                                                                                                                                                                                                                                                                                                                                                                                                                                                                                                                                                                                                                                                                                                                                                                                                                    |                                                                                                                                                                                                                                                                                                                                                                                                                                                                                                                                                                                                                                                                                                                                                                                                                                                                                                                                                                                                                                                                                                                                                                                                                                                                                                                                                                                                        |  |
| C-2-A                                                                | C-2-B MOR                                                                                                                                                                                                                                                                                                                                                                                                                                   | C-2-B PUD                                                                                                                                                                                                                                                                                                                                                                                                                                                                                                                                                                                                                                                                                                                                                                                                                                                                                                                                                                                                                                                                                                          | PROPOSED                                                                                                                                                                                                                                                                                                                                                                                                                                                                                                                                                                                                                                                                                                                                                                                                                                                                                                                                                                                                                                                                                                                                                                                                                                                                                                                                                                                               |  |
| 28,098 SF                                                            | 28,098 SF                                                                                                                                                                                                                                                                                                                                                                                                                                   | 28,098 SF                                                                                                                                                                                                                                                                                                                                                                                                                                                                                                                                                                                                                                                                                                                                                                                                                                                                                                                                                                                                                                                                                                          | 28,098 SF                                                                                                                                                                                                                                                                                                                                                                                                                                                                                                                                                                                                                                                                                                                                                                                                                                                                                                                                                                                                                                                                                                                                                                                                                                                                                                                                                                                              |  |
| 1.5 FAR                                                              | 1.5 FAR                                                                                                                                                                                                                                                                                                                                                                                                                                     | 2.0 FAR                                                                                                                                                                                                                                                                                                                                                                                                                                                                                                                                                                                                                                                                                                                                                                                                                                                                                                                                                                                                                                                                                                            | 0.86 FAR                                                                                                                                                                                                                                                                                                                                                                                                                                                                                                                                                                                                                                                                                                                                                                                                                                                                                                                                                                                                                                                                                                                                                                                                                                                                                                                                                                                               |  |
| 3.0 FAR                                                              | 4.2 FAR                                                                                                                                                                                                                                                                                                                                                                                                                                     | 6.0 FAR                                                                                                                                                                                                                                                                                                                                                                                                                                                                                                                                                                                                                                                                                                                                                                                                                                                                                                                                                                                                                                                                                                            | 4.43 FAR                                                                                                                                                                                                                                                                                                                                                                                                                                                                                                                                                                                                                                                                                                                                                                                                                                                                                                                                                                                                                                                                                                                                                                                                                                                                                                                                                                                               |  |
| 3.0 FAR                                                              | 4.2 FAR                                                                                                                                                                                                                                                                                                                                                                                                                                     | 6.0 FAR                                                                                                                                                                                                                                                                                                                                                                                                                                                                                                                                                                                                                                                                                                                                                                                                                                                                                                                                                                                                                                                                                                            | 5.29 FAR                                                                                                                                                                                                                                                                                                                                                                                                                                                                                                                                                                                                                                                                                                                                                                                                                                                                                                                                                                                                                                                                                                                                                                                                                                                                                                                                                                                               |  |
| 84,294 SF                                                            | 118,011 SF                                                                                                                                                                                                                                                                                                                                                                                                                                  | 168,588 SF                                                                                                                                                                                                                                                                                                                                                                                                                                                                                                                                                                                                                                                                                                                                                                                                                                                                                                                                                                                                                                                                                                         | 148,919 SF                                                                                                                                                                                                                                                                                                                                                                                                                                                                                                                                                                                                                                                                                                                                                                                                                                                                                                                                                                                                                                                                                                                                                                                                                                                                                                                                                                                             |  |
| 50 FEET                                                              | 70 FEET                                                                                                                                                                                                                                                                                                                                                                                                                                     | 90 FEET                                                                                                                                                                                                                                                                                                                                                                                                                                                                                                                                                                                                                                                                                                                                                                                                                                                                                                                                                                                                                                                                                                            | 78 FEET (No Penthouse)                                                                                                                                                                                                                                                                                                                                                                                                                                                                                                                                                                                                                                                                                                                                                                                                                                                                                                                                                                                                                                                                                                                                                                                                                                                                                                                                                                                 |  |
| 60%                                                                  | 80%                                                                                                                                                                                                                                                                                                                                                                                                                                         | 80%                                                                                                                                                                                                                                                                                                                                                                                                                                                                                                                                                                                                                                                                                                                                                                                                                                                                                                                                                                                                                                                                                                                | 79%                                                                                                                                                                                                                                                                                                                                                                                                                                                                                                                                                                                                                                                                                                                                                                                                                                                                                                                                                                                                                                                                                                                                                                                                                                                                                                                                                                                                    |  |
| 15 FEET                                                              | 15 FEET                                                                                                                                                                                                                                                                                                                                                                                                                                     | 15 FEET                                                                                                                                                                                                                                                                                                                                                                                                                                                                                                                                                                                                                                                                                                                                                                                                                                                                                                                                                                                                                                                                                                            | 15 FEET                                                                                                                                                                                                                                                                                                                                                                                                                                                                                                                                                                                                                                                                                                                                                                                                                                                                                                                                                                                                                                                                                                                                                                                                                                                                                                                                                                                                |  |
| NONE REQUIRED                                                        | NONE REQUIRED                                                                                                                                                                                                                                                                                                                                                                                                                               | NONE REQUIRED                                                                                                                                                                                                                                                                                                                                                                                                                                                                                                                                                                                                                                                                                                                                                                                                                                                                                                                                                                                                                                                                                                      | NONE PROVIDED                                                                                                                                                                                                                                                                                                                                                                                                                                                                                                                                                                                                                                                                                                                                                                                                                                                                                                                                                                                                                                                                                                                                                                                                                                                                                                                                                                                          |  |
| 1 PER 2 UNITS                                                        | 1 PER 3 UNITS                                                                                                                                                                                                                                                                                                                                                                                                                               | 58 REQUIRED                                                                                                                                                                                                                                                                                                                                                                                                                                                                                                                                                                                                                                                                                                                                                                                                                                                                                                                                                                                                                                                                                                        | 58 PROVIDED                                                                                                                                                                                                                                                                                                                                                                                                                                                                                                                                                                                                                                                                                                                                                                                                                                                                                                                                                                                                                                                                                                                                                                                                                                                                                                                                                                                            |  |
| 1 PER 300 SF OF GFA<br>AND CELLAR AREA IN<br>EXCESS OF 3000 SF       | 1 PER 750 SF OF GFA<br>IN EXCESS OF 3000 SF                                                                                                                                                                                                                                                                                                                                                                                                 | 29 REQUIRED                                                                                                                                                                                                                                                                                                                                                                                                                                                                                                                                                                                                                                                                                                                                                                                                                                                                                                                                                                                                                                                                                                        | 0 PROVIDED                                                                                                                                                                                                                                                                                                                                                                                                                                                                                                                                                                                                                                                                                                                                                                                                                                                                                                                                                                                                                                                                                                                                                                                                                                                                                                                                                                                             |  |
|                                                                      |                                                                                                                                                                                                                                                                                                                                                                                                                                             |                                                                                                                                                                                                                                                                                                                                                                                                                                                                                                                                                                                                                                                                                                                                                                                                                                                                                                                                                                                                                                                                                                                    | 58 PROVIDED                                                                                                                                                                                                                                                                                                                                                                                                                                                                                                                                                                                                                                                                                                                                                                                                                                                                                                                                                                                                                                                                                                                                                                                                                                                                                                                                                                                            |  |
| LOADING BERTHS<br>- 2 @ 30 FEET                                      | LOADING BERTHS<br>- 2 @ 30 FEET                                                                                                                                                                                                                                                                                                                                                                                                             | LOADING BERTHS<br>- 2 @ 30 FEET                                                                                                                                                                                                                                                                                                                                                                                                                                                                                                                                                                                                                                                                                                                                                                                                                                                                                                                                                                                                                                                                                    |                                                                                                                                                                                                                                                                                                                                                                                                                                                                                                                                                                                                                                                                                                                                                                                                                                                                                                                                                                                                                                                                                                                                                                                                                                                                                                                                                                                                        |  |
| LOADING PLATFORMS<br>- 2 @ 100 SF                                    | LOADING PLATFORMS<br>- 2 @ 100 SF                                                                                                                                                                                                                                                                                                                                                                                                           | LOADING PLATFORMS<br>- 2 @ 100 SF                                                                                                                                                                                                                                                                                                                                                                                                                                                                                                                                                                                                                                                                                                                                                                                                                                                                                                                                                                                                                                                                                  | LOADING BERTHS - 2 @ 30 FEET DEEP  LOADING PLATFORMS - 2 @ 200 SF                                                                                                                                                                                                                                                                                                                                                                                                                                                                                                                                                                                                                                                                                                                                                                                                                                                                                                                                                                                                                                                                                                                                                                                                                                                                                                                                      |  |
| SERVICE/ DELIVERY<br>SPACES<br>- 1 @ 20 FEET                         | SERVICE/ DELIVERY<br>SPACES<br>- 1 @ 20 FEET                                                                                                                                                                                                                                                                                                                                                                                                | SERVICE/ DELIVERY<br>SPACES<br>- 1 @ 20 FEET                                                                                                                                                                                                                                                                                                                                                                                                                                                                                                                                                                                                                                                                                                                                                                                                                                                                                                                                                                                                                                                                       |                                                                                                                                                                                                                                                                                                                                                                                                                                                                                                                                                                                                                                                                                                                                                                                                                                                                                                                                                                                                                                                                                                                                                                                                                                                                                                                                                                                                        |  |
| LOADING BERTHS<br>-1 @ 55 FEET                                       | LOADING BERTHS<br>-1 @ 55 FEET                                                                                                                                                                                                                                                                                                                                                                                                              | LOADING BERTHS<br>-1 @ 55 FEET                                                                                                                                                                                                                                                                                                                                                                                                                                                                                                                                                                                                                                                                                                                                                                                                                                                                                                                                                                                                                                                                                     | SERVICE/ DELIVERY SPACES                                                                                                                                                                                                                                                                                                                                                                                                                                                                                                                                                                                                                                                                                                                                                                                                                                                                                                                                                                                                                                                                                                                                                                                                                                                                                                                                                                               |  |
| LOADING PLATFORMS<br>- 1 @ 200 SF                                    | LOADING PLATFORMS<br>- 1 @ 200 SF                                                                                                                                                                                                                                                                                                                                                                                                           | LOADING PLATFORMS<br>- 1 @ 200 SF                                                                                                                                                                                                                                                                                                                                                                                                                                                                                                                                                                                                                                                                                                                                                                                                                                                                                                                                                                                                                                                                                  | - NONE PROVIDED                                                                                                                                                                                                                                                                                                                                                                                                                                                                                                                                                                                                                                                                                                                                                                                                                                                                                                                                                                                                                                                                                                                                                                                                                                                                                                                                                                                        |  |
| SERVICE DELIVERY<br>SPACES<br>- 1 @ 20 FEET                          | SERVICE DELIVERY<br>SPACES<br>- 1 @ 20 FEET                                                                                                                                                                                                                                                                                                                                                                                                 | SERVICE DELIVERY<br>SPACES<br>- 1 @ 20 FEET                                                                                                                                                                                                                                                                                                                                                                                                                                                                                                                                                                                                                                                                                                                                                                                                                                                                                                                                                                                                                                                                        |                                                                                                                                                                                                                                                                                                                                                                                                                                                                                                                                                                                                                                                                                                                                                                                                                                                                                                                                                                                                                                                                                                                                                                                                                                                                                                                                                                                                        |  |
|                                                                      |                                                                                                                                                                                                                                                                                                                                                                                                                                             |                                                                                                                                                                                                                                                                                                                                                                                                                                                                                                                                                                                                                                                                                                                                                                                                                                                                                                                                                                                                                                                                                                                    | 174 UNITS                                                                                                                                                                                                                                                                                                                                                                                                                                                                                                                                                                                                                                                                                                                                                                                                                                                                                                                                                                                                                                                                                                                                                                                                                                                                                                                                                                                              |  |
| .3                                                                   | .3                                                                                                                                                                                                                                                                                                                                                                                                                                          | .3                                                                                                                                                                                                                                                                                                                                                                                                                                                                                                                                                                                                                                                                                                                                                                                                                                                                                                                                                                                                                                                                                                                 | .3                                                                                                                                                                                                                                                                                                                                                                                                                                                                                                                                                                                                                                                                                                                                                                                                                                                                                                                                                                                                                                                                                                                                                                                                                                                                                                                                                                                                     |  |
|                                                                      | ALLOWED/ REQUIRED  C-2-A  28,098 SF  1.5 FAR  3.0 FAR  3.0 FAR  84,294 SF  50 FEET  60%  15 FEET  NONE REQUIRED  1 PER 2 UNITS  1 PER 300 SF OF GFA AND CELLAR AREA IN EXCESS OF 3000 SF  LOADING BERTHS - 2 @ 30 FEET  LOADING PLATFORMS - 2 @ 100 SF  SERVICE/ DELIVERY SPACES - 1 @ 20 FEET  LOADING PLATFORMS - 1 @ 55 FEET  LOADING PLATFORMS - 1 @ 200 SF  SERVICE DELIVERY SPACES - 1 @ 200 SF  SERVICE DELIVERY SPACES - 1 @ 200 SF | ALLOWED/ REQUIRED           C-2-A         C-2-B MOR           28,098 SF         28,098 SF           1.5 FAR         1.5 FAR           3.0 FAR         4.2 FAR           3.0 FEET         70 FEET           NONE REQUIRED         NONE REQUIRED           1 PER 3 UNITS         1 PER 3 UNITS           1 PER 30 SF OF GFA AND CELLAR AREA IN EXCESS OF 3000 SF         1 PER 750 SF OF GFA IN EXCESS OF 3000 SF           LOADING BERTHS         -2 @ 30 FEET           LOADING BERTHS         -2 @ 100 SF           SERVICE/ DELIVERY SPACES         -1 @ 20 FEET           LOADING | ALLOWED/ REQUIRED           C-2-A         C-2-B MOR         C-2-B PUD           28,098 SF         28,098 SF         28,098 SF           1.5 FAR         1.5 FAR         2.0 FAR           3.0 FAR         4.2 FAR         6.0 FAR           3.0 FAR         4.2 FAR         6.0 FAR           84,294 SF         118,011 SF         168,588 SF           50 FEET         70 FEET         90 FEET           60%         80%         80%           15 FEET         15 FEET         15 FEET           NONE REQUIRED         NONE REQUIRED         NONE REQUIRED           1 PER 2 UNITS         1 PER 3 UNITS         58 REQUIRED           1 PER 300 SF OF GFA AND CELLAR AREA IN EXCESS OF 3000 SF         1 PER 750 SF OF GFA IN EXCESS OF 3000 SF         29 REQUIRED           LOADING BERTHS - 2 @ 30 FEET         LOADING BERTHS - 2 @ 30 FEET         LOADING BERTHS - 2 @ 30 FEET         LOADING PLATFORMS - 2 @ 100 SF           -1 @ 20 FEET         LOADING PLATFORMS - 1 @ 20 FEET         LOADING BERTHS - 1 @ 20 FEET         LOADING BERTHS - 1 @ 20 FEET         LOADING PLATFORMS - 1 @ 20 FEET         LOADING PLATFORMS - 1 @ 200 SF         SERVICE DELIVERY SPACES SPACE |  |