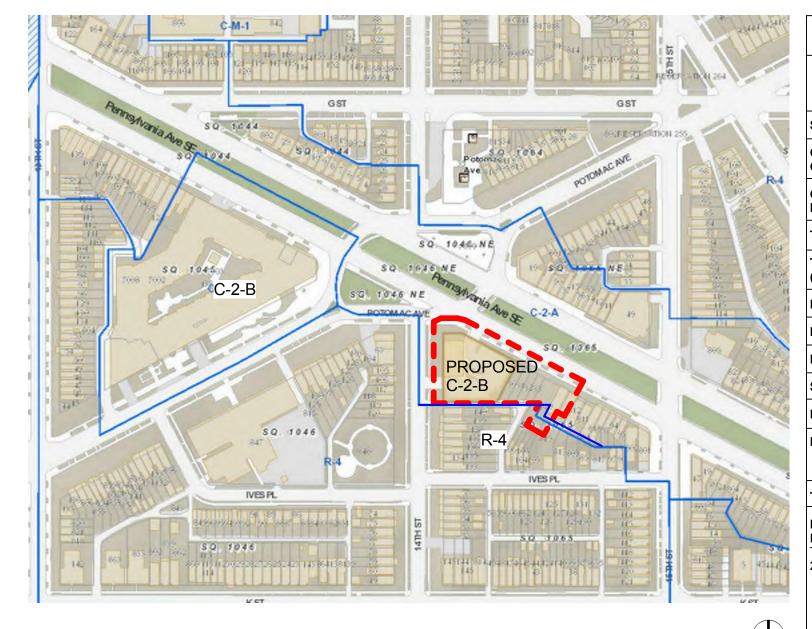

STORMWATER MANAGEMENT PLAN
ZONING COMMISSIO
District of Columbia
CASE NO.15-12
EXHIBIT NO.9A1

| ZONING DATA SUMMARY - 1401 PENNSYLVANIA AVE, SE WASHINGTON, DC 20003 |                                                                                                                                                                                                                                                                                                                                                                                                                                             |                                                                                                                                                                                                                                                                                                                                                                                                                                                                                                                                                                                                                                                                                                                                                                                                                                                                                                                                                                                                                                                                                                                    |                                                                                                                                                                                                                                                                                                                                                                                                                                                                                                                                                                                                                                                                                                                                                                                                                                                                                                                                                                                                                                                                                                                                                                                                                                                                                                                                                                                                        |  |
|----------------------------------------------------------------------|---------------------------------------------------------------------------------------------------------------------------------------------------------------------------------------------------------------------------------------------------------------------------------------------------------------------------------------------------------------------------------------------------------------------------------------------|--------------------------------------------------------------------------------------------------------------------------------------------------------------------------------------------------------------------------------------------------------------------------------------------------------------------------------------------------------------------------------------------------------------------------------------------------------------------------------------------------------------------------------------------------------------------------------------------------------------------------------------------------------------------------------------------------------------------------------------------------------------------------------------------------------------------------------------------------------------------------------------------------------------------------------------------------------------------------------------------------------------------------------------------------------------------------------------------------------------------|--------------------------------------------------------------------------------------------------------------------------------------------------------------------------------------------------------------------------------------------------------------------------------------------------------------------------------------------------------------------------------------------------------------------------------------------------------------------------------------------------------------------------------------------------------------------------------------------------------------------------------------------------------------------------------------------------------------------------------------------------------------------------------------------------------------------------------------------------------------------------------------------------------------------------------------------------------------------------------------------------------------------------------------------------------------------------------------------------------------------------------------------------------------------------------------------------------------------------------------------------------------------------------------------------------------------------------------------------------------------------------------------------------|--|
| ALLOWED/ REQUIRED                                                    |                                                                                                                                                                                                                                                                                                                                                                                                                                             |                                                                                                                                                                                                                                                                                                                                                                                                                                                                                                                                                                                                                                                                                                                                                                                                                                                                                                                                                                                                                                                                                                                    |                                                                                                                                                                                                                                                                                                                                                                                                                                                                                                                                                                                                                                                                                                                                                                                                                                                                                                                                                                                                                                                                                                                                                                                                                                                                                                                                                                                                        |  |
| C-2-A                                                                | C-2-B MOR                                                                                                                                                                                                                                                                                                                                                                                                                                   | C-2-B PUD                                                                                                                                                                                                                                                                                                                                                                                                                                                                                                                                                                                                                                                                                                                                                                                                                                                                                                                                                                                                                                                                                                          | PROPOSED                                                                                                                                                                                                                                                                                                                                                                                                                                                                                                                                                                                                                                                                                                                                                                                                                                                                                                                                                                                                                                                                                                                                                                                                                                                                                                                                                                                               |  |
| 28,098 SF                                                            | 28,098 SF                                                                                                                                                                                                                                                                                                                                                                                                                                   | 28,098 SF                                                                                                                                                                                                                                                                                                                                                                                                                                                                                                                                                                                                                                                                                                                                                                                                                                                                                                                                                                                                                                                                                                          | 28,098 SF                                                                                                                                                                                                                                                                                                                                                                                                                                                                                                                                                                                                                                                                                                                                                                                                                                                                                                                                                                                                                                                                                                                                                                                                                                                                                                                                                                                              |  |
| 1.5 FAR                                                              | 1.5 FAR                                                                                                                                                                                                                                                                                                                                                                                                                                     | 2.0 FAR                                                                                                                                                                                                                                                                                                                                                                                                                                                                                                                                                                                                                                                                                                                                                                                                                                                                                                                                                                                                                                                                                                            | 0.86 FAR                                                                                                                                                                                                                                                                                                                                                                                                                                                                                                                                                                                                                                                                                                                                                                                                                                                                                                                                                                                                                                                                                                                                                                                                                                                                                                                                                                                               |  |
| 3.0 FAR                                                              | 4.2 FAR                                                                                                                                                                                                                                                                                                                                                                                                                                     | 6.0 FAR                                                                                                                                                                                                                                                                                                                                                                                                                                                                                                                                                                                                                                                                                                                                                                                                                                                                                                                                                                                                                                                                                                            | 4.43 FAR                                                                                                                                                                                                                                                                                                                                                                                                                                                                                                                                                                                                                                                                                                                                                                                                                                                                                                                                                                                                                                                                                                                                                                                                                                                                                                                                                                                               |  |
| 3.0 FAR                                                              | 4.2 FAR                                                                                                                                                                                                                                                                                                                                                                                                                                     | 6.0 FAR                                                                                                                                                                                                                                                                                                                                                                                                                                                                                                                                                                                                                                                                                                                                                                                                                                                                                                                                                                                                                                                                                                            | 5.29 FAR                                                                                                                                                                                                                                                                                                                                                                                                                                                                                                                                                                                                                                                                                                                                                                                                                                                                                                                                                                                                                                                                                                                                                                                                                                                                                                                                                                                               |  |
| 84,294 SF                                                            | 118,011 SF                                                                                                                                                                                                                                                                                                                                                                                                                                  | 168,588 SF                                                                                                                                                                                                                                                                                                                                                                                                                                                                                                                                                                                                                                                                                                                                                                                                                                                                                                                                                                                                                                                                                                         | 148,919 SF                                                                                                                                                                                                                                                                                                                                                                                                                                                                                                                                                                                                                                                                                                                                                                                                                                                                                                                                                                                                                                                                                                                                                                                                                                                                                                                                                                                             |  |
| 50 FEET                                                              | 70 FEET                                                                                                                                                                                                                                                                                                                                                                                                                                     | 90 FEET                                                                                                                                                                                                                                                                                                                                                                                                                                                                                                                                                                                                                                                                                                                                                                                                                                                                                                                                                                                                                                                                                                            | 78 FEET (No Penthouse)                                                                                                                                                                                                                                                                                                                                                                                                                                                                                                                                                                                                                                                                                                                                                                                                                                                                                                                                                                                                                                                                                                                                                                                                                                                                                                                                                                                 |  |
| 60%                                                                  | 80%                                                                                                                                                                                                                                                                                                                                                                                                                                         | 80%                                                                                                                                                                                                                                                                                                                                                                                                                                                                                                                                                                                                                                                                                                                                                                                                                                                                                                                                                                                                                                                                                                                | 79%                                                                                                                                                                                                                                                                                                                                                                                                                                                                                                                                                                                                                                                                                                                                                                                                                                                                                                                                                                                                                                                                                                                                                                                                                                                                                                                                                                                                    |  |
| 15 FEET                                                              | 15 FEET                                                                                                                                                                                                                                                                                                                                                                                                                                     | 15 FEET                                                                                                                                                                                                                                                                                                                                                                                                                                                                                                                                                                                                                                                                                                                                                                                                                                                                                                                                                                                                                                                                                                            | 15 FEET                                                                                                                                                                                                                                                                                                                                                                                                                                                                                                                                                                                                                                                                                                                                                                                                                                                                                                                                                                                                                                                                                                                                                                                                                                                                                                                                                                                                |  |
| NONE REQUIRED                                                        | NONE REQUIRED                                                                                                                                                                                                                                                                                                                                                                                                                               | NONE REQUIRED                                                                                                                                                                                                                                                                                                                                                                                                                                                                                                                                                                                                                                                                                                                                                                                                                                                                                                                                                                                                                                                                                                      | NONE PROVIDED                                                                                                                                                                                                                                                                                                                                                                                                                                                                                                                                                                                                                                                                                                                                                                                                                                                                                                                                                                                                                                                                                                                                                                                                                                                                                                                                                                                          |  |
| 1 PER 2 UNITS                                                        | 1 PER 3 UNITS                                                                                                                                                                                                                                                                                                                                                                                                                               | 58 REQUIRED                                                                                                                                                                                                                                                                                                                                                                                                                                                                                                                                                                                                                                                                                                                                                                                                                                                                                                                                                                                                                                                                                                        | 58 PROVIDED                                                                                                                                                                                                                                                                                                                                                                                                                                                                                                                                                                                                                                                                                                                                                                                                                                                                                                                                                                                                                                                                                                                                                                                                                                                                                                                                                                                            |  |
| 1 PER 300 SF OF GFA<br>AND CELLAR AREA IN<br>EXCESS OF 3000 SF       | 1 PER 750 SF OF GFA<br>IN EXCESS OF 3000 SF                                                                                                                                                                                                                                                                                                                                                                                                 | 29 REQUIRED                                                                                                                                                                                                                                                                                                                                                                                                                                                                                                                                                                                                                                                                                                                                                                                                                                                                                                                                                                                                                                                                                                        | 0 PROVIDED                                                                                                                                                                                                                                                                                                                                                                                                                                                                                                                                                                                                                                                                                                                                                                                                                                                                                                                                                                                                                                                                                                                                                                                                                                                                                                                                                                                             |  |
|                                                                      |                                                                                                                                                                                                                                                                                                                                                                                                                                             |                                                                                                                                                                                                                                                                                                                                                                                                                                                                                                                                                                                                                                                                                                                                                                                                                                                                                                                                                                                                                                                                                                                    | 58 PROVIDED                                                                                                                                                                                                                                                                                                                                                                                                                                                                                                                                                                                                                                                                                                                                                                                                                                                                                                                                                                                                                                                                                                                                                                                                                                                                                                                                                                                            |  |
| LOADING BERTHS<br>- 2 @ 30 FEET                                      | LOADING BERTHS<br>- 2 @ 30 FEET                                                                                                                                                                                                                                                                                                                                                                                                             | LOADING BERTHS<br>- 2 @ 30 FEET                                                                                                                                                                                                                                                                                                                                                                                                                                                                                                                                                                                                                                                                                                                                                                                                                                                                                                                                                                                                                                                                                    |                                                                                                                                                                                                                                                                                                                                                                                                                                                                                                                                                                                                                                                                                                                                                                                                                                                                                                                                                                                                                                                                                                                                                                                                                                                                                                                                                                                                        |  |
| LOADING PLATFORMS<br>- 2 @ 100 SF                                    | LOADING PLATFORMS<br>- 2 @ 100 SF                                                                                                                                                                                                                                                                                                                                                                                                           | LOADING PLATFORMS<br>- 2 @ 100 SF                                                                                                                                                                                                                                                                                                                                                                                                                                                                                                                                                                                                                                                                                                                                                                                                                                                                                                                                                                                                                                                                                  | LOADING BERTHS - 2 @ 30 FEET DEEP  LOADING PLATFORMS - 2 @ 200 SF                                                                                                                                                                                                                                                                                                                                                                                                                                                                                                                                                                                                                                                                                                                                                                                                                                                                                                                                                                                                                                                                                                                                                                                                                                                                                                                                      |  |
| SERVICE/ DELIVERY<br>SPACES<br>- 1 @ 20 FEET                         | SERVICE/ DELIVERY<br>SPACES<br>- 1 @ 20 FEET                                                                                                                                                                                                                                                                                                                                                                                                | SERVICE/ DELIVERY<br>SPACES<br>- 1 @ 20 FEET                                                                                                                                                                                                                                                                                                                                                                                                                                                                                                                                                                                                                                                                                                                                                                                                                                                                                                                                                                                                                                                                       |                                                                                                                                                                                                                                                                                                                                                                                                                                                                                                                                                                                                                                                                                                                                                                                                                                                                                                                                                                                                                                                                                                                                                                                                                                                                                                                                                                                                        |  |
| LOADING BERTHS<br>-1 @ 55 FEET                                       | LOADING BERTHS<br>-1 @ 55 FEET                                                                                                                                                                                                                                                                                                                                                                                                              | LOADING BERTHS<br>-1 @ 55 FEET                                                                                                                                                                                                                                                                                                                                                                                                                                                                                                                                                                                                                                                                                                                                                                                                                                                                                                                                                                                                                                                                                     | SERVICE/ DELIVERY SPACES                                                                                                                                                                                                                                                                                                                                                                                                                                                                                                                                                                                                                                                                                                                                                                                                                                                                                                                                                                                                                                                                                                                                                                                                                                                                                                                                                                               |  |
| LOADING PLATFORMS<br>- 1 @ 200 SF                                    | LOADING PLATFORMS<br>- 1 @ 200 SF                                                                                                                                                                                                                                                                                                                                                                                                           | LOADING PLATFORMS<br>- 1 @ 200 SF                                                                                                                                                                                                                                                                                                                                                                                                                                                                                                                                                                                                                                                                                                                                                                                                                                                                                                                                                                                                                                                                                  | - NONE PROVIDED                                                                                                                                                                                                                                                                                                                                                                                                                                                                                                                                                                                                                                                                                                                                                                                                                                                                                                                                                                                                                                                                                                                                                                                                                                                                                                                                                                                        |  |
| SERVICE DELIVERY<br>SPACES<br>- 1 @ 20 FEET                          | SERVICE DELIVERY<br>SPACES<br>- 1 @ 20 FEET                                                                                                                                                                                                                                                                                                                                                                                                 | SERVICE DELIVERY<br>SPACES<br>- 1 @ 20 FEET                                                                                                                                                                                                                                                                                                                                                                                                                                                                                                                                                                                                                                                                                                                                                                                                                                                                                                                                                                                                                                                                        |                                                                                                                                                                                                                                                                                                                                                                                                                                                                                                                                                                                                                                                                                                                                                                                                                                                                                                                                                                                                                                                                                                                                                                                                                                                                                                                                                                                                        |  |
|                                                                      |                                                                                                                                                                                                                                                                                                                                                                                                                                             |                                                                                                                                                                                                                                                                                                                                                                                                                                                                                                                                                                                                                                                                                                                                                                                                                                                                                                                                                                                                                                                                                                                    | 174 UNITS                                                                                                                                                                                                                                                                                                                                                                                                                                                                                                                                                                                                                                                                                                                                                                                                                                                                                                                                                                                                                                                                                                                                                                                                                                                                                                                                                                                              |  |
| .3                                                                   | .3                                                                                                                                                                                                                                                                                                                                                                                                                                          | .3                                                                                                                                                                                                                                                                                                                                                                                                                                                                                                                                                                                                                                                                                                                                                                                                                                                                                                                                                                                                                                                                                                                 | .3                                                                                                                                                                                                                                                                                                                                                                                                                                                                                                                                                                                                                                                                                                                                                                                                                                                                                                                                                                                                                                                                                                                                                                                                                                                                                                                                                                                                     |  |
|                                                                      | ALLOWED/ REQUIRED  C-2-A  28,098 SF  1.5 FAR  3.0 FAR  3.0 FAR  84,294 SF  50 FEET  60%  15 FEET  NONE REQUIRED  1 PER 2 UNITS  1 PER 300 SF OF GFA AND CELLAR AREA IN EXCESS OF 3000 SF  LOADING BERTHS - 2 @ 30 FEET  LOADING PLATFORMS - 2 @ 100 SF  SERVICE/ DELIVERY SPACES - 1 @ 20 FEET  LOADING PLATFORMS - 1 @ 55 FEET  LOADING PLATFORMS - 1 @ 200 SF  SERVICE DELIVERY SPACES - 1 @ 200 SF  SERVICE DELIVERY SPACES - 1 @ 200 SF | ALLOWED/ REQUIRED           C-2-A         C-2-B MOR           28,098 SF         28,098 SF           1.5 FAR         1.5 FAR           3.0 FAR         4.2 FAR           3.0 FEET         70 FEET           NONE REQUIRED         NONE REQUIRED           1 PER 3 UNITS         1 PER 3 UNITS           1 PER 30 SF OF GFA AND CELLAR AREA IN EXCESS OF 3000 SF         1 PER 750 SF OF GFA IN EXCESS OF 3000 SF           LOADING BERTHS         -2 @ 30 FEET           LOADING BERTHS         -2 @ 100 SF           SERVICE/ DELIVERY SPACES         -1 @ 20 FEET           LOADING | ALLOWED/ REQUIRED           C-2-A         C-2-B MOR         C-2-B PUD           28,098 SF         28,098 SF         28,098 SF           1.5 FAR         1.5 FAR         2.0 FAR           3.0 FAR         4.2 FAR         6.0 FAR           3.0 FAR         4.2 FAR         6.0 FAR           84,294 SF         118,011 SF         168,588 SF           50 FEET         70 FEET         90 FEET           60%         80%         80%           15 FEET         15 FEET         15 FEET           NONE REQUIRED         NONE REQUIRED         NONE REQUIRED           1 PER 2 UNITS         1 PER 3 UNITS         58 REQUIRED           1 PER 300 SF OF GFA AND CELLAR AREA IN EXCESS OF 3000 SF         1 PER 750 SF OF GFA IN EXCESS OF 3000 SF         29 REQUIRED           LOADING BERTHS - 2 @ 30 FEET         LOADING BERTHS - 2 @ 30 FEET         LOADING BERTHS - 2 @ 30 FEET         LOADING PLATFORMS - 2 @ 100 SF           -1 @ 20 FEET         LOADING PLATFORMS - 1 @ 20 FEET         LOADING BERTHS - 1 @ 20 FEET         LOADING BERTHS - 1 @ 20 FEET         LOADING PLATFORMS - 1 @ 20 FEET         LOADING PLATFORMS - 1 @ 200 SF         SERVICE DELIVERY SPACES SPACE |  |