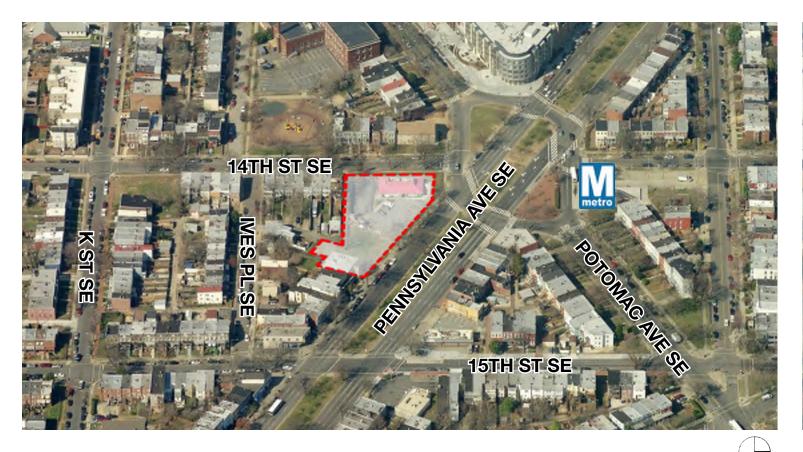

## **DRAWING INDEX**

| NUMBER            | TITLE                                            |
|-------------------|--------------------------------------------------|
| 1                 | COVER SHEET                                      |
| ARCHITECTURA<br>2 | ZONING SUMMARY                                   |
| 3                 | LOCATION MAP                                     |
| 4                 | EXISTING SITE PHOTOGRAPHS                        |
| 5                 | EXISTING SITE PHOTOGRAPHS                        |
| 6                 | EXISTING STREET ELEVATIONS                       |
| 7                 | EXISTING STREET ELEVATIONS                       |
| 8                 | EXISTING AERIALS                                 |
| 9                 | CONCEPT AERIAL ARCHITECTURAL SITE PLAN           |
| 11                | PROPOSED STREET ELEVATIONS                       |
| 12                | PROPOSED OVERALL VIEW                            |
| 13                | PROPOSED OVERALL VIEW                            |
| 14                | PROPOSED STREET VIEW                             |
| 15                | PROPOSED STREET VIEW                             |
| 16                | PROPOSED STREET VIEW                             |
| 17                | PROPOSED STREET VIEW                             |
| 18                | PROPOSED STREET VIEW                             |
| 19<br>20          | PROPOSED STREET VIEW FLOOR PLANS                 |
| 21                | FLOOR PLANS                                      |
| 22                | FLOOR PLANS                                      |
| 23                | FLOOR PLANS                                      |
| 24                | ROOF PLAN                                        |
| 25                | BUILDING AMENITIES                               |
| 26                | CIRCULATION PLAN                                 |
| 27                | BUILDING MATERIAL PRECEDENTS                     |
| 28                | STREETSCAPE DESIGN PRECEDENTS PROPOSED MATERIALS |
| 29<br>30          | BUILDING ELEVATIONS - NORTH                      |
| 31                | BUILDING ELEVATIONS - WEST                       |
| 32                | BUILDING ELEVATIONS - SOUTH                      |
| 33                | BUILDING ELEVATIONS - EAST                       |
| 34                | BUILDING SECTION                                 |
| 35                | BUILDING SECTION                                 |
| 36                | EXHIBIT - ZONING MAP OVERLAY DIAGRAM             |
| 37                | EXHIBIT - SETBACK DIAGRAM                        |
| 38                | EXHIBIT - SETBACK DIAGRAM                        |
| 39<br>40          | EXHIBIT - JENKINS ROW HEIGHT COMPARISON          |
| LANDSCAPE         | LEED CHECKLIST                                   |
| 41                | OVERALL SITEPLAN                                 |
| 42                | STREETSCAPE PLAN                                 |
| 43                | ROOFTOP PLAN                                     |
| 44                | SECOND FLOOR AMENITY PLAN                        |
| 45                | STREETSCAPE PRECEDENTS & MATS                    |
| 46                | AMENITY PRECEDENTS & MATS                        |
| 47                | PLANT PALETTE                                    |
| CIVIL             | I DANTI ALLITE                                   |
| 48                | COVER                                            |
| 49                | EXISTING CONDITIONS PLAN                         |
| 50                | EROSION & SEDIMENT CONTROL PLAN                  |
| 51                | SITE PLAN                                        |
| 52                | GRADING PLAN                                     |
| 53                | UTILITY PLAN                                     |
| 54                | EROSION & SEDIMENT CONTROL PLAN                  |
| 55                | EROSION & SEDIMENT CONTROL DETAILS               |