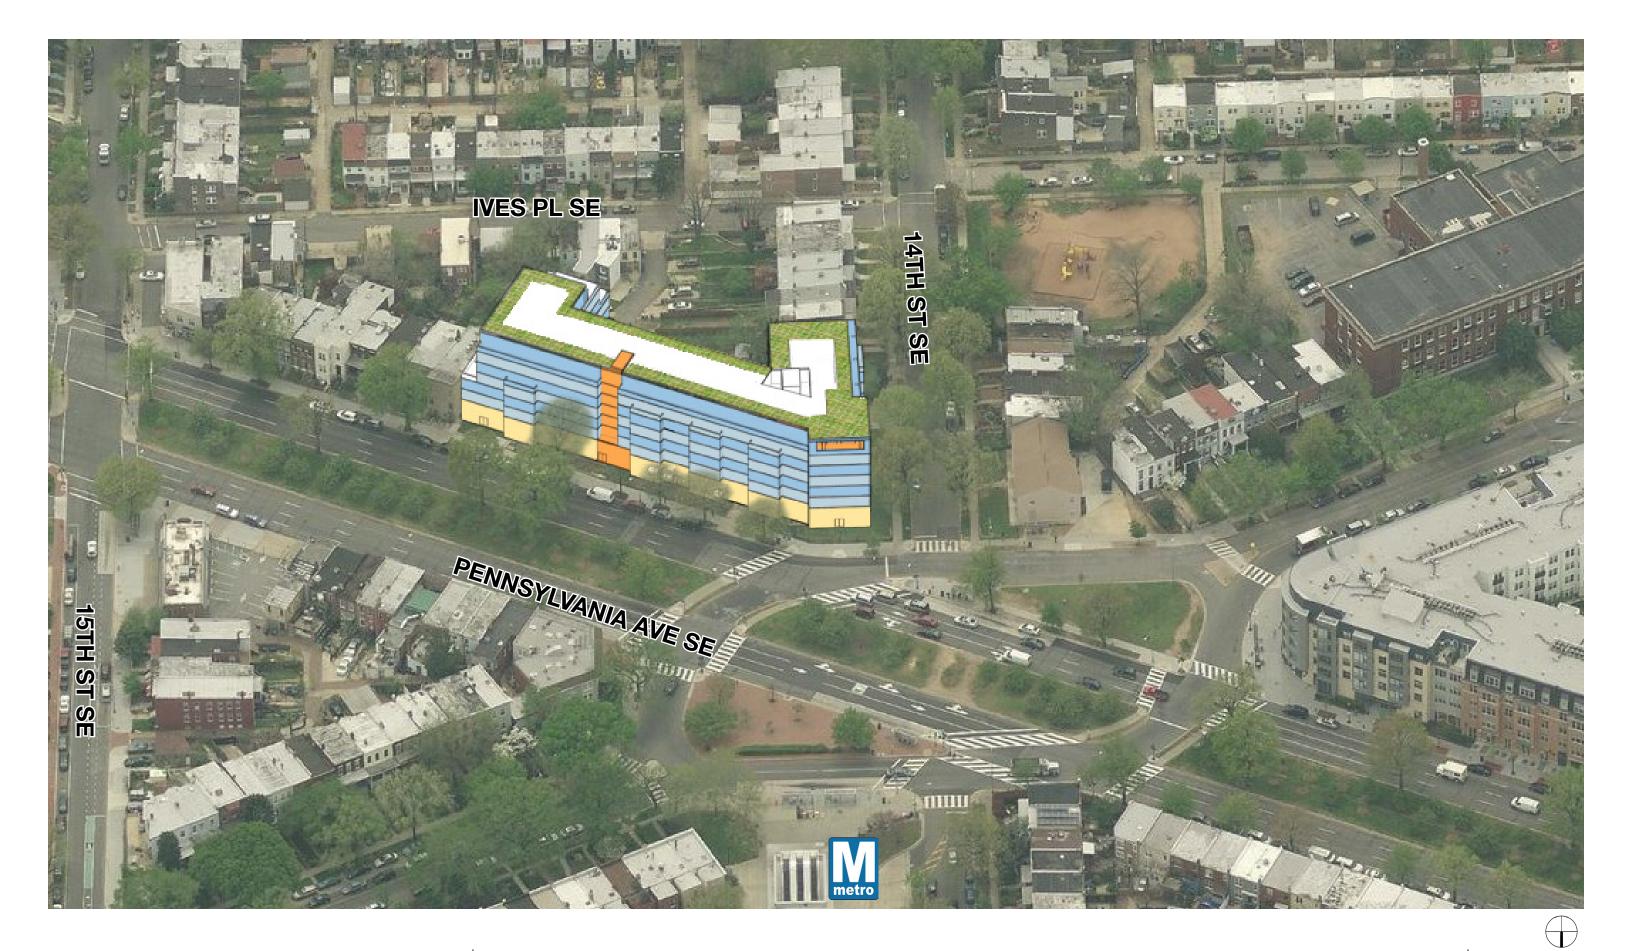

1 PER 300 SF OF GFA AND CELLAR AREA IN EXCESS OF 3000 SF         1 PER 750 SF OF GFA IN EXCESS OF 3000 SF         29 REQUIRED           LOADING BERTHS - 2 @ 30 FEET         LOADING BERTHS - 2 @ 30 FEET         LOADING BERTHS - 2 @ 30 FEET         LOADING PLATFORMS - 2 @ 100 SF           -1 @ 20 FEET         LOADING PLATFORMS - 1 @ 20 FEET         LOADING BERTHS - 1 @ 20 FEET         LOADING BERTHS - 1 @ 20 FEET         LOADING PLATFORMS - 1 @ 20 FEET         LOADING PLATFORMS - 1 @ 200 SF         SERVICE DELIVERY SPACES SPACE |  |







**November 4, 2015** 















**November 4, 2015** 



PENNSYLVANIA AVE - SOUTH SIDE STREET ELEVATION



PENNSYLVANIA AVE - NORTH SIDE STREET ELEVATION



14TH ST - EAST SIDE STREET ELEVATION



14TH ST - WEST SIDE STREET ELEVATION



















PENNSYLVANIA AVE - SOUTH SIDE STREET ELEVATION



14TH ST - EAST SIDE STREET ELEVATION





1401PENNSYLVANIA

CASRIEGIET

ANTUNOVICH
ASSOCIATES

VALUE I URBAN I CHARACTER

ANTUNOVICH
ASSOCIATES

**ARCHITECTURE**