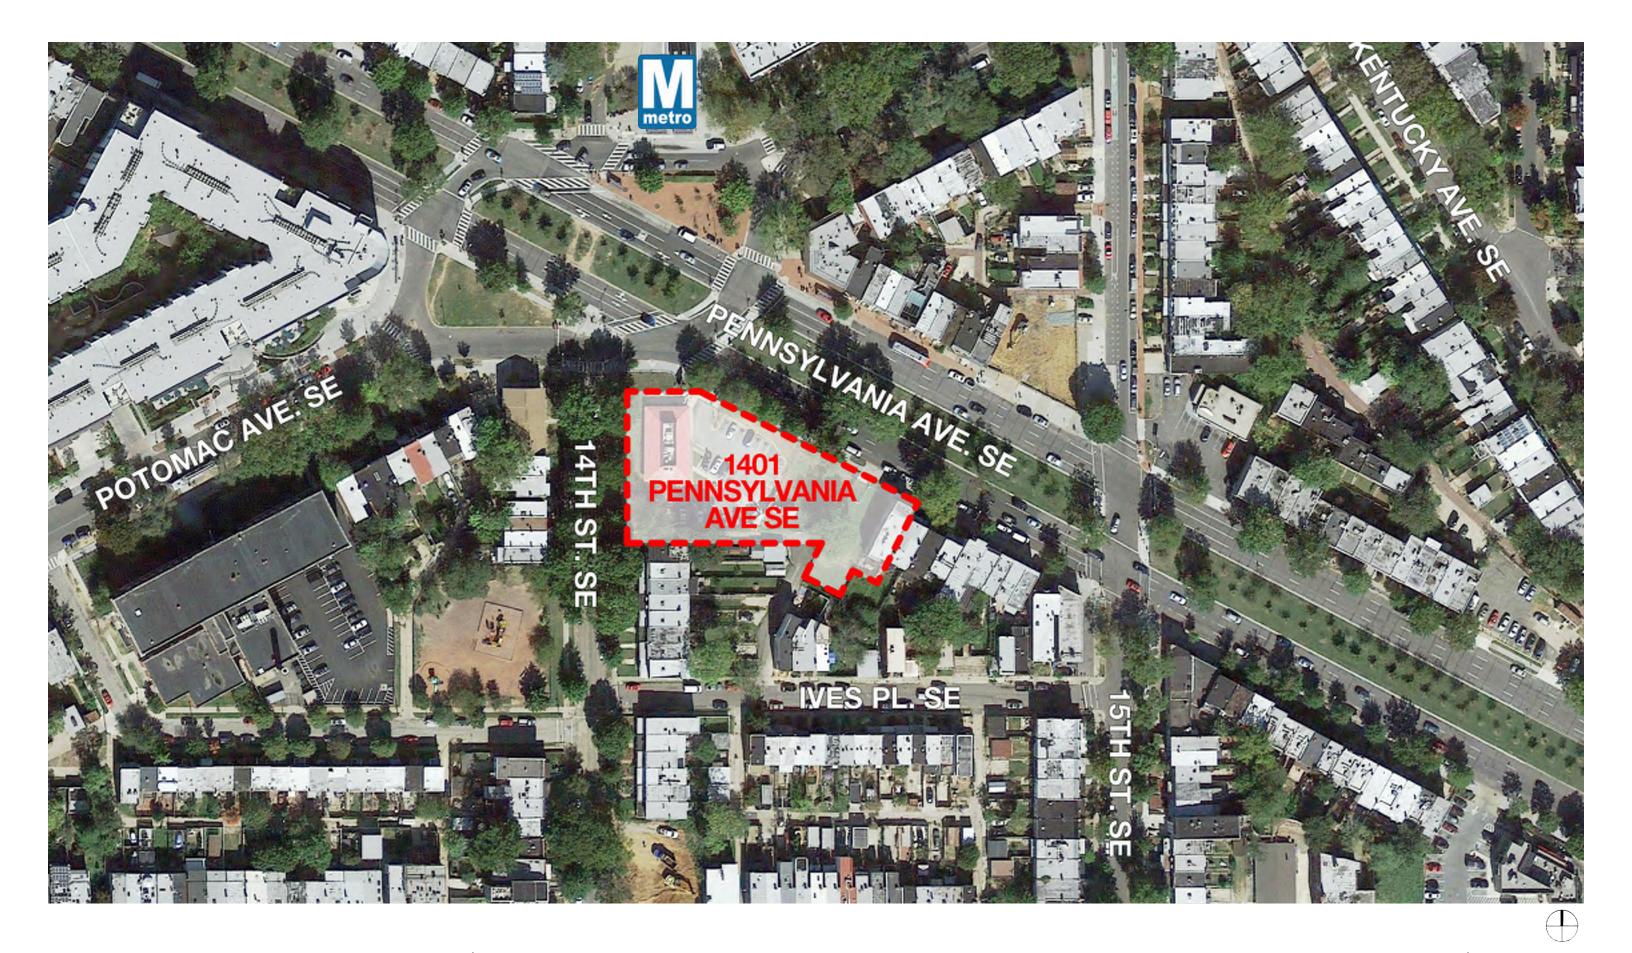

STORMWATER MANAGEMENT PLAN
ZONING COMMISSIO
District of Columbia
CASE NO.15-12
EXHIBIT NO.9A1

| ZONING DATA SUMMARY - 1401 PENNSYLVANIA AVE, SE WASHINGTON, DC 20003 |                                                                                                                                                                                                                                                                                                                                                                                                                                             |                                                                                                                                                                                                                                                                                                                                                                                                                                                                                                                                                                                                                                                                                                                                                                                                                                                                                                                                                                                                                                                                                                                    |                                                                                                                                                                                                                                                                                                                                                                                                                                                                                                                                                                                                                                                                                                                                                                                                                                                                                                                                                                                                                                                                                                                                                                                                                                                                                                                                                                                                        |  |
|----------------------------------------------------------------------|---------------------------------------------------------------------------------------------------------------------------------------------------------------------------------------------------------------------------------------------------------------------------------------------------------------------------------------------------------------------------------------------------------------------------------------------|--------------------------------------------------------------------------------------------------------------------------------------------------------------------------------------------------------------------------------------------------------------------------------------------------------------------------------------------------------------------------------------------------------------------------------------------------------------------------------------------------------------------------------------------------------------------------------------------------------------------------------------------------------------------------------------------------------------------------------------------------------------------------------------------------------------------------------------------------------------------------------------------------------------------------------------------------------------------------------------------------------------------------------------------------------------------------------------------------------------------|--------------------------------------------------------------------------------------------------------------------------------------------------------------------------------------------------------------------------------------------------------------------------------------------------------------------------------------------------------------------------------------------------------------------------------------------------------------------------------------------------------------------------------------------------------------------------------------------------------------------------------------------------------------------------------------------------------------------------------------------------------------------------------------------------------------------------------------------------------------------------------------------------------------------------------------------------------------------------------------------------------------------------------------------------------------------------------------------------------------------------------------------------------------------------------------------------------------------------------------------------------------------------------------------------------------------------------------------------------------------------------------------------------|--|
| ALLOWED/ REQUIRED                                                    |                                                                                                                                                                                                                                                                                                                                                                                                                                             |                                                                                                                                                                                                                                                                                                                                                                                                                                                                                                                                                                                                                                                                                                                                                                                                                                                                                                                                                                                                                                                                                                                    |                                                                                                                                                                                                                                                                                                                                                                                                                                                                                                                                                                                                                                                                                                                                                                                                                                                                                                                                                                                                                                                                                                                                                                                                                                                                                                                                                                                                        |  |
| C-2-A                                                                | C-2-B MOR                                                                                                                                                                                                                                                                                                                                                                                                                                   | C-2-B PUD                                                                                                                                                                                                                                                                                                                                                                                                                                                                                                                                                                                                                                                                                                                                                                                                                                                                                                                                                                                                                                                                                                          | PROPOSED                                                                                                                                                                                                                                                                                                                                                                                                                                                                                                                                                                                                                                                                                                                                                                                                                                                                                                                                                                                                                                                                                                                                                                                                                                                                                                                                                                                               |  |
| 28,098 SF                                                            | 28,098 SF                                                                                                                                                                                                                                                                                                                                                                                                                                   | 28,098 SF                                                                                                                                                                                                                                                                                                                                                                                                                                                                                                                                                                                                                                                                                                                                                                                                                                                                                                                                                                                                                                                                                                          | 28,098 SF                                                                                                                                                                                                                                                                                                                                                                                                                                                                                                                                                                                                                                                                                                                                                                                                                                                                                                                                                                                                                                                                                                                                                                                                                                                                                                                                                                                              |  |
| 1.5 FAR                                                              | 1.5 FAR                                                                                                                                                                                                                                                                                                                                                                                                                                     | 2.0 FAR                                                                                                                                                                                                                                                                                                                                                                                                                                                                                                                                                                                                                                                                                                                                                                                                                                                                                                                                                                                                                                                                                                            | 0.86 FAR                                                                                                                                                                                                                                                                                                                                                                                                                                                                                                                                                                                                                                                                                                                                                                                                                                                                                                                                                                                                                                                                                                                                                                                                                                                                                                                                                                                               |  |
| 3.0 FAR                                                              | 4.2 FAR                                                                                                                                                                                                                                                                                                                                                                                                                                     | 6.0 FAR                                                                                                                                                                                                                                                                                                                                                                                                                                                                                                                                                                                                                                                                                                                                                                                                                                                                                                                                                                                                                                                                                                            | 4.43 FAR                                                                                                                                                                                                                                                                                                                                                                                                                                                                                                                                                                                                                                                                                                                                                                                                                                                                                                                                                                                                                                                                                                                                                                                                                                                                                                                                                                                               |  |
| 3.0 FAR                                                              | 4.2 FAR                                                                                                                                                                                                                                                                                                                                                                                                                                     | 6.0 FAR                                                                                                                                                                                                                                                                                                                                                                                                                                                                                                                                                                                                                                                                                                                                                                                                                                                                                                                                                                                                                                                                                                            | 5.29 FAR                                                                                                                                                                                                                                                                                                                                                                                                                                                                                                                                                                                                                                                                                                                                                                                                                                                                                                                                                                                                                                                                                                                                                                                                                                                                                                                                                                                               |  |
| 84,294 SF                                                            | 118,011 SF                                                                                                                                                                                                                                                                                                                                                                                                                                  | 168,588 SF                                                                                                                                                                                                                                                                                                                                                                                                                                                                                                                                                                                                                                                                                                                                                                                                                                                                                                                                                                                                                                                                                                         | 148,919 SF                                                                                                                                                                                                                                                                                                                                                                                                                                                                                                                                                                                                                                                                                                                                                                                                                                                                                                                                                                                                                                                                                                                                                                                                                                                                                                                                                                                             |  |
| 50 FEET                                                              | 70 FEET                                                                                                                                                                                                                                                                                                                                                                                                                                     | 90 FEET                                                                                                                                                                                                                                                                                                                                                                                                                                                                                                                                                                                                                                                                                                                                                                                                                                                                                                                                                                                                                                                                                                            | 78 FEET (No Penthouse)                                                                                                                                                                                                                                                                                                                                                                                                                                                                                                                                                                                                                                                                                                                                                                                                                                                                                                                                                                                                                                                                                                                                                                                                                                                                                                                                                                                 |  |
| 60%                                                                  | 80%                                                                                                                                                                                                                                                                                                                                                                                                                                         | 80%                                                                                                                                                                                                                                                                                                                                                                                                                                                                                                                                                                                                                                                                                                                                                                                                                                                                                                                                                                                                                                                                                                                | 79%                                                                                                                                                                                                                                                                                                                                                                                                                                                                                                                                                                                                                                                                                                                                                                                                                                                                                                                                                                                                                                                                                                                                                                                                                                                                                                                                                                                                    |  |
| 15 FEET                                                              | 15 FEET                                                                                                                                                                                                                                                                                                                                                                                                                                     | 15 FEET                                                                                                                                                                                                                                                                                                                                                                                                                                                                                                                                                                                                                                                                                                                                                                                                                                                                                                                                                                                                                                                                                                            | 15 FEET                                                                                                                                                                                                                                                                                                                                                                                                                                                                                                                                                                                                                                                                                                                                                                                                                                                                                                                                                                                                                                                                                                                                                                                                                                                                                                                                                                                                |  |
| NONE REQUIRED                                                        | NONE REQUIRED                                                                                                                                                                                                                                                                                                                                                                                                                               | NONE REQUIRED                                                                                                                                                                                                                                                                                                                                                                                                                                                                                                                                                                                                                                                                                                                                                                                                                                                                                                                                                                                                                                                                                                      | NONE PROVIDED                                                                                                                                                                                                                                                                                                                                                                                                                                                                                                                                                                                                                                                                                                                                                                                                                                                                                                                                                                                                                                                                                                                                                                                                                                                                                                                                                                                          |  |
| 1 PER 2 UNITS                                                        | 1 PER 3 UNITS                                                                                                                                                                                                                                                                                                                                                                                                                               | 58 REQUIRED                                                                                                                                                                                                                                                                                                                                                                                                                                                                                                                                                                                                                                                                                                                                                                                                                                                                                                                                                                                                                                                                                                        | 58 PROVIDED                                                                                                                                                                                                                                                                                                                                                                                                                                                                                                                                                                                                                                                                                                                                                                                                                                                                                                                                                                                                                                                                                                                                                                                                                                                                                                                                                                                            |  |
| 1 PER 300 SF OF GFA<br>AND CELLAR AREA IN<br>EXCESS OF 3000 SF       | 1 PER 750 SF OF GFA<br>IN EXCESS OF 3000 SF                                                                                                                                                                                                                                                                                                                                                                                                 | 29 REQUIRED                                                                                                                                                                                                                                                                                                                                                                                                                                                                                                                                                                                                                                                                                                                                                                                                                                                                                                                                                                                                                                                                                                        | 0 PROVIDED                                                                                                                                                                                                                                                                                                                                                                                                                                                                                                                                                                                                                                                                                                                                                                                                                                                                                                                                                                                                                                                                                                                                                                                                                                                                                                                                                                                             |  |
|                                                                      |                                                                                                                                                                                                                                                                                                                                                                                                                                             |                                                                                                                                                                                                                                                                                                                                                                                                                                                                                                                                                                                                                                                                                                                                                                                                                                                                                                                                                                                                                                                                                                                    | 58 PROVIDED                                                                                                                                                                                                                                                                                                                                                                                                                                                                                                                                                                                                                                                                                                                                                                                                                                                                                                                                                                                                                                                                                                                                                                                                                                                                                                                                                                                            |  |
| LOADING BERTHS<br>- 2 @ 30 FEET                                      | LOADING BERTHS<br>- 2 @ 30 FEET                                                                                                                                                                                                                                                                                                                                                                                                             | LOADING BERTHS<br>- 2 @ 30 FEET                                                                                                                                                                                                                                                                                                                                                                                                                                                                                                                                                                                                                                                                                                                                                                                                                                                                                                                                                                                                                                                                                    |                                                                                                                                                                                                                                                                                                                                                                                                                                                                                                                                                                                                                                                                                                                                                                                                                                                                                                                                                                                                                                                                                                                                                                                                                                                                                                                                                                                                        |  |
| LOADING PLATFORMS<br>- 2 @ 100 SF                                    | LOADING PLATFORMS<br>- 2 @ 100 SF                                                                                                                                                                                                                                                                                                                                                                                                           | LOADING PLATFORMS<br>- 2 @ 100 SF                                                                                                                                                                                                                                                                                                                                                                                                                                                                                                                                                                                                                                                                                                                                                                                                                                                                                                                                                                                                                                                                                  | LOADING BERTHS - 2 @ 30 FEET DEEP  LOADING PLATFORMS - 2 @ 200 SF                                                                                                                                                                                                                                                                                                                                                                                                                                                                                                                                                                                                                                                                                                                                                                                                                                                                                                                                                                                                                                                                                                                                                                                                                                                                                                                                      |  |
| SERVICE/ DELIVERY<br>SPACES<br>- 1 @ 20 FEET                         | SERVICE/ DELIVERY<br>SPACES<br>- 1 @ 20 FEET                                                                                                                                                                                                                                                                                                                                                                                                | SERVICE/ DELIVERY<br>SPACES<br>- 1 @ 20 FEET                                                                                                                                                                                                                                                                                                                                                                                                                                                                                                                                                                                                                                                                                                                                                                                                                                                                                                                                                                                                                                                                       |                                                                                                                                                                                                                                                                                                                                                                                                                                                                                                                                                                                                                                                                                                                                                                                                                                                                                                                                                                                                                                                                                                                                                                                                                                                                                                                                                                                                        |  |
| LOADING BERTHS<br>-1 @ 55 FEET                                       | LOADING BERTHS<br>-1 @ 55 FEET                                                                                                                                                                                                                                                                                                                                                                                                              | LOADING BERTHS<br>-1 @ 55 FEET                                                                                                                                                                                                                                                                                                                                                                                                                                                                                                                                                                                                                                                                                                                                                                                                                                                                                                                                                                                                                                                                                     | SERVICE/ DELIVERY SPACES                                                                                                                                                                                                                                                                                                                                                                                                                                                                                                                                                                                                                                                                                                                                                                                                                                                                                                                                                                                                                                                                                                                                                                                                                                                                                                                                                                               |  |
| LOADING PLATFORMS<br>- 1 @ 200 SF                                    | LOADING PLATFORMS<br>- 1 @ 200 SF                                                                                                                                                                                                                                                                                                                                                                                                           | LOADING PLATFORMS<br>- 1 @ 200 SF                                                                                                                                                                                                                                                                                                                                                                                                                                                                                                                                                                                                                                                                                                                                                                                                                                                                                                                                                                                                                                                                                  | - NONE PROVIDED                                                                                                                                                                                                                                                                                                                                                                                                                                                                                                                                                                                                                                                                                                                                                                                                                                                                                                                                                                                                                                                                                                                                                                                                                                                                                                                                                                                        |  |
| SERVICE DELIVERY<br>SPACES<br>- 1 @ 20 FEET                          | SERVICE DELIVERY<br>SPACES<br>- 1 @ 20 FEET                                                                                                                                                                                                                                                                                                                                                                                                 | SERVICE DELIVERY<br>SPACES<br>- 1 @ 20 FEET                                                                                                                                                                                                                                                                                                                                                                                                                                                                                                                                                                                                                                                                                                                                                                                                                                                                                                                                                                                                                                                                        |                                                                                                                                                                                                                                                                                                                                                                                                                                                                                                                                                                                                                                                                                                                                                                                                                                                                                                                                                                                                                                                                                                                                                                                                                                                                                                                                                                                                        |  |
|                                                                      |                                                                                                                                                                                                                                                                                                                                                                                                                                             |                                                                                                                                                                                                                                                                                                                                                                                                                                                                                                                                                                                                                                                                                                                                                                                                                                                                                                                                                                                                                                                                                                                    | 174 UNITS                                                                                                                                                                                                                                                                                                                                                                                                                                                                                                                                                                                                                                                                                                                                                                                                                                                                                                                                                                                                                                                                                                                                                                                                                                                                                                                                                                                              |  |
| .3                                                                   | .3                                                                                                                                                                                                                                                                                                                                                                                                                                          | .3                                                                                                                                                                                                                                                                                                                                                                                                                                                                                                                                                                                                                                                                                                                                                                                                                                                                                                                                                                                                                                                                                                                 | .3                                                                                                                                                                                                                                                                                                                                                                                                                                                                                                                                                                                                                                                                                                                                                                                                                                                                                                                                                                                                                                                                                                                                                                                                                                                                                                                                                                                                     |  |
|                                                                      | ALLOWED/ REQUIRED  C-2-A  28,098 SF  1.5 FAR  3.0 FAR  3.0 FAR  84,294 SF  50 FEET  60%  15 FEET  NONE REQUIRED  1 PER 2 UNITS  1 PER 300 SF OF GFA AND CELLAR AREA IN EXCESS OF 3000 SF  LOADING BERTHS - 2 @ 30 FEET  LOADING PLATFORMS - 2 @ 100 SF  SERVICE/ DELIVERY SPACES - 1 @ 20 FEET  LOADING PLATFORMS - 1 @ 55 FEET  LOADING PLATFORMS - 1 @ 200 SF  SERVICE DELIVERY SPACES - 1 @ 200 SF  SERVICE DELIVERY SPACES - 1 @ 200 SF | ALLOWED/ REQUIRED           C-2-A         C-2-B MOR           28,098 SF         28,098 SF           1.5 FAR         1.5 FAR           3.0 FAR         4.2 FAR           3.0 FEET         70 FEET           NONE REQUIRED         NONE REQUIRED           1 PER 3 UNITS         1 PER 3 UNITS           1 PER 30 SF OF GFA AND CELLAR AREA IN EXCESS OF 3000 SF         1 PER 750 SF OF GFA IN EXCESS OF 3000 SF           LOADING BERTHS         -2 @ 30 FEET           LOADING BERTHS         -2 @ 100 SF           SERVICE/ DELIVERY SPACES         -1 @ 20 FEET           LOADING | ALLOWED/ REQUIRED           C-2-A         C-2-B MOR         C-2-B PUD           28,098 SF         28,098 SF         28,098 SF           1.5 FAR         1.5 FAR         2.0 FAR           3.0 FAR         4.2 FAR         6.0 FAR           3.0 FAR         4.2 FAR         6.0 FAR           84,294 SF         118,011 SF         168,588 SF           50 FEET         70 FEET         90 FEET           60%         80%         80%           15 FEET         15 FEET         15 FEET           NONE REQUIRED         NONE REQUIRED         NONE REQUIRED           1 PER 2 UNITS         1 PER 3 UNITS         58 REQUIRED           1 PER 300 SF OF GFA AND CELLAR AREA IN EXCESS OF 3000 SF         1 PER 750 SF OF GFA IN EXCESS OF 3000 SF         29 REQUIRED           LOADING BERTHS - 2 @ 30 FEET         LOADING BERTHS - 2 @ 30 FEET         LOADING BERTHS - 2 @ 30 FEET         LOADING PLATFORMS - 2 @ 100 SF           -1 @ 20 FEET         LOADING PLATFORMS - 1 @ 20 FEET         LOADING BERTHS - 1 @ 20 FEET         LOADING BERTHS - 1 @ 20 FEET         LOADING PLATFORMS - 1 @ 20 FEET         LOADING PLATFORMS - 1 @ 200 SF         SERVICE DELIVERY SPACES SPACE |  |