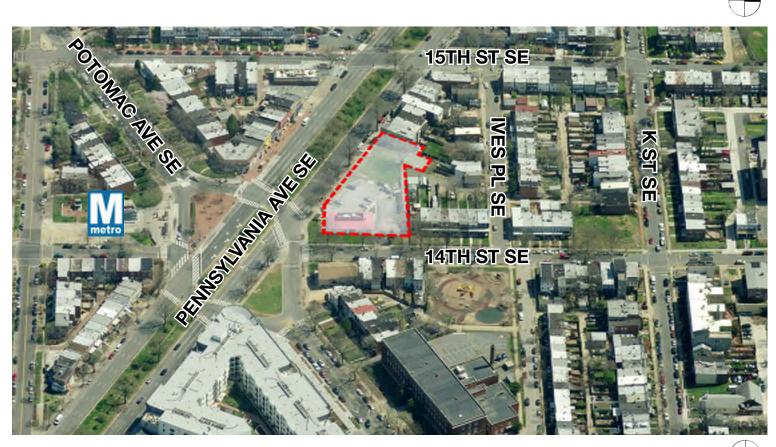

## **DRAWING INDEX**

| NUMBER            | TITLE                                            |
|-------------------|--------------------------------------------------|
| 1                 | COVER SHEET                                      |
| ARCHITECTURA<br>2 | ZONING SUMMARY                                   |
| 3                 | LOCATION MAP                                     |
| 4                 | EXISTING SITE PHOTOGRAPHS                        |
| 5                 | EXISTING SITE PHOTOGRAPHS                        |
| 6                 | EXISTING STREET ELEVATIONS                       |
| 7                 | EXISTING STREET ELEVATIONS                       |
| 8                 | EXISTING AERIALS                                 |
| 9                 | CONCEPT AERIAL ARCHITECTURAL SITE PLAN           |
| 11                | PROPOSED STREET ELEVATIONS                       |
| 12                | PROPOSED OVERALL VIEW                            |
| 13                | PROPOSED OVERALL VIEW                            |
| 14                | PROPOSED STREET VIEW                             |
| 15                | PROPOSED STREET VIEW                             |
| 16                | PROPOSED STREET VIEW                             |
| 17                | PROPOSED STREET VIEW                             |
| 18                | PROPOSED STREET VIEW                             |
| 19<br>20          | PROPOSED STREET VIEW FLOOR PLANS                 |
| 21                | FLOOR PLANS                                      |
| 22                | FLOOR PLANS                                      |
| 23                | FLOOR PLANS                                      |
| 24                | ROOF PLAN                                        |
| 25                | BUILDING AMENITIES                               |
| 26                | CIRCULATION PLAN                                 |
| 27                | BUILDING MATERIAL PRECEDENTS                     |
| 28                | STREETSCAPE DESIGN PRECEDENTS PROPOSED MATERIALS |
| 29<br>30          | BUILDING ELEVATIONS - NORTH                      |
| 31                | BUILDING ELEVATIONS - WEST                       |
| 32                | BUILDING ELEVATIONS - SOUTH                      |
| 33                | BUILDING ELEVATIONS - EAST                       |
| 34                | BUILDING SECTION                                 |
| 35                | BUILDING SECTION                                 |
| 36                | EXHIBIT - ZONING MAP OVERLAY DIAGRAM             |
| 37                | EXHIBIT - SETBACK DIAGRAM                        |
| 38                | EXHIBIT - SETBACK DIAGRAM                        |
| 39<br>40          | EXHIBIT - JENKINS ROW HEIGHT COMPARISON          |
| LANDSCAPE         | LEED CHECKLIST                                   |
| 41                | OVERALL SITEPLAN                                 |
| 42                | STREETSCAPE PLAN                                 |
| 43                | ROOFTOP PLAN                                     |
| 44                | SECOND FLOOR AMENITY PLAN                        |
| 45                | STREETSCAPE PRECEDENTS & MATS                    |
| 46                | AMENITY PRECEDENTS & MATS                        |
| 47                | PLANT PALETTE                                    |
| CIVIL             | I DANTI ALLITE                                   |
| 48                | COVER                                            |
| 49                | EXISTING CONDITIONS PLAN                         |
| 50                | EROSION & SEDIMENT CONTROL PLAN                  |
| 51                | SITE PLAN                                        |
| 52                | GRADING PLAN                                     |
| 53                | UTILITY PLAN                                     |
| 54                | EROSION & SEDIMENT CONTROL PLAN                  |
| 55                | EROSION & SEDIMENT CONTROL DETAILS               |