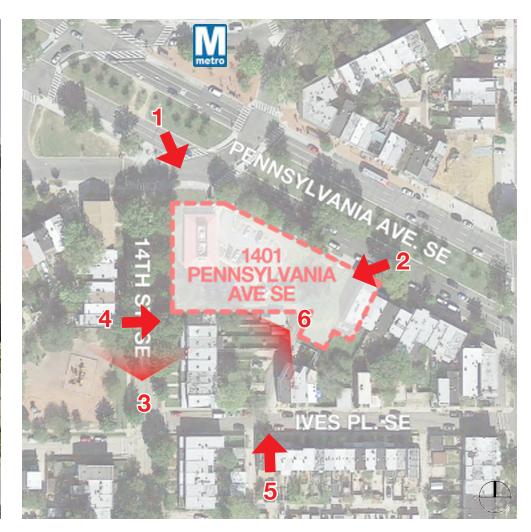

## **DRAWING INDEX**

| NUMBER            | TITLE                                            |
|-------------------|--------------------------------------------------|
| 1                 | COVER SHEET                                      |
| ARCHITECTURA<br>2 | ZONING SUMMARY                                   |
| 3                 | LOCATION MAP                                     |
| 4                 | EXISTING SITE PHOTOGRAPHS                        |
| 5                 | EXISTING SITE PHOTOGRAPHS                        |
| 6                 | EXISTING STREET ELEVATIONS                       |
| 7                 | EXISTING STREET ELEVATIONS                       |
| 8                 | EXISTING AERIALS                                 |
| 9                 | CONCEPT AERIAL ARCHITECTURAL SITE PLAN           |
| 11                | PROPOSED STREET ELEVATIONS                       |
| 12                | PROPOSED OVERALL VIEW                            |
| 13                | PROPOSED OVERALL VIEW                            |
| 14                | PROPOSED STREET VIEW                             |
| 15                | PROPOSED STREET VIEW                             |
| 16                | PROPOSED STREET VIEW                             |
| 17                | PROPOSED STREET VIEW                             |
| 18                | PROPOSED STREET VIEW                             |
| 19<br>20          | PROPOSED STREET VIEW FLOOR PLANS                 |
| 21                | FLOOR PLANS                                      |
| 22                | FLOOR PLANS                                      |
| 23                | FLOOR PLANS                                      |
| 24                | ROOF PLAN                                        |
| 25                | BUILDING AMENITIES                               |
| 26                | CIRCULATION PLAN                                 |
| 27                | BUILDING MATERIAL PRECEDENTS                     |
| 28                | STREETSCAPE DESIGN PRECEDENTS PROPOSED MATERIALS |
| 29<br>30          | BUILDING ELEVATIONS - NORTH                      |
| 31                | BUILDING ELEVATIONS - WEST                       |
| 32                | BUILDING ELEVATIONS - SOUTH                      |
| 33                | BUILDING ELEVATIONS - EAST                       |
| 34                | BUILDING SECTION                                 |
| 35                | BUILDING SECTION                                 |
| 36                | EXHIBIT - ZONING MAP OVERLAY DIAGRAM             |
| 37                | EXHIBIT - SETBACK DIAGRAM                        |
| 38                | EXHIBIT - SETBACK DIAGRAM                        |
| 39<br>40          | EXHIBIT - JENKINS ROW HEIGHT COMPARISON          |
| LANDSCAPE         | LEED CHECKLIST                                   |
| 41                | OVERALL SITEPLAN                                 |
| 42                | STREETSCAPE PLAN                                 |
| 43                | ROOFTOP PLAN                                     |
| 44                | SECOND FLOOR AMENITY PLAN                        |
| 45                | STREETSCAPE PRECEDENTS & MATS                    |
| 46                | AMENITY PRECEDENTS & MATS                        |
| 47                | PLANT PALETTE                                    |
| CIVIL             | I DANTI ALLITE                                   |
| 48                | COVER                                            |
| 49                | EXISTING CONDITIONS PLAN                         |
| 50                | EROSION & SEDIMENT CONTROL PLAN                  |
| 51                | SITE PLAN                                        |
| 52                | GRADING PLAN                                     |
| 53                | UTILITY PLAN                                     |
| 54                | EROSION & SEDIMENT CONTROL PLAN                  |
| 55                | EROSION & SEDIMENT CONTROL DETAILS               |